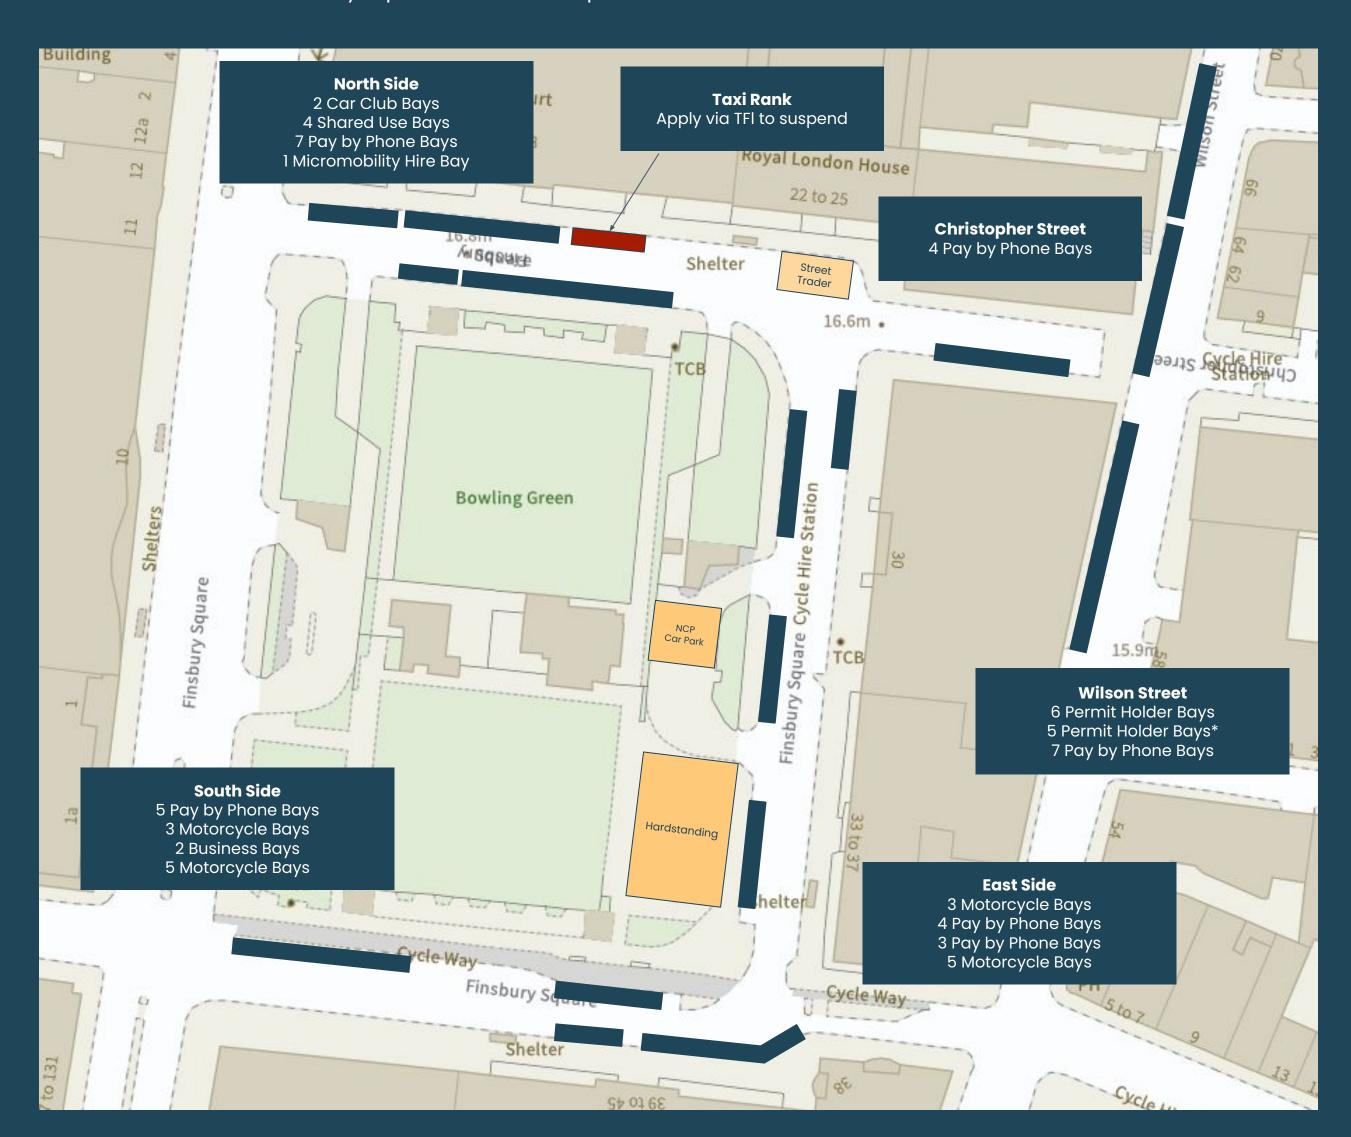

# OTHER

Hardstanding: £825 + VAT per day Deposit: £500 + VAT (hardstanding only) Security spot check: £59.88 + VAT Admin: £275 - £405 depending on scale

#### Hardstanding:

- Weight limit of 7KN/m<sup>2</sup>
- Must keep 1m+ away from grass at all times and must keep clear of the trees and the listed monument. No equipment or vehicles outside of the hardstanding or on the grass area
- Access must be maintained at all times for grounds maintenance vehicles that service the park
- Parking must only be in allocated area on map
- Catering waste must be disposed of off-site. There must be no waste disposal on site
- Unit must not use Finsbury Square power at any time without express permission from the Islington Film Office
- Key required for barrier (pick-up from FilmFixer offices)
- Please ensure all barriers are locked upon leaving IFO must be sent a photo at the end of every UB pull-out to show that the lock & chain is intact. If this isn't provided a deposit deduction will be incurred.
- Please note that generator restrictions apply on Wilson Street speak to your FO for details
- Local businesses (including Wilson Street restaurants) must be spoken to in advance, and we may ask for a letter drop
- We encourage the support and use of local businesses