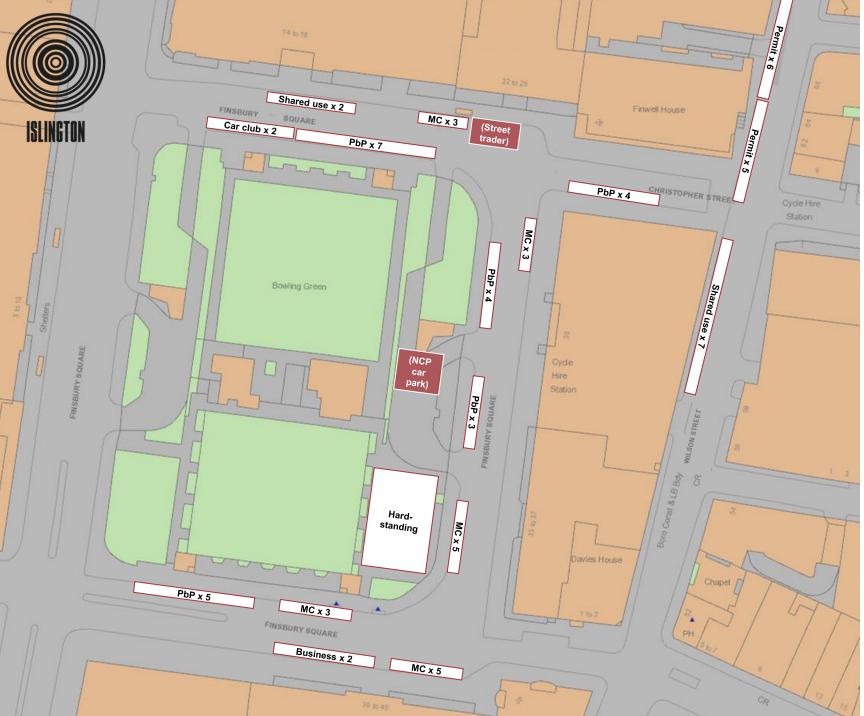

# Finsbury Square

Unit Base

Fees

#### Other

Hardstanding: £750 + VAT per day
Deposit: £500 + VAT (hardstanding only)
Security spot check: £51.50 + VAT
Admin: Speak to Film Officer

Lead in times

PbP bays: 7 Working Days All other bays: 10 Working Days Hardstanding: 3 working days

### On-street suspensions:

 No vehicles should be parked alongside vehicles with slide-outs (generators, minibuses, unit cars etc)

## Hardstanding:

- Weight limit of 7KN/m<sup>2</sup>
- · Must keep 1m+ away from grass at all times
- · Must keep clear of the trees and the listed monument
- Ensure there is no equipment or vehicles outside of the hardstanding or on the grass area
- Access must be maintained at all times for grounds maintenance vehicles that service the park
- Parking must only be in allocated area on map
- Catering waste must be disposed of off-site. There must be no waste disposal on site
- Unit must not use Finsbury Square power at any time without express permission from the Islington Film Office