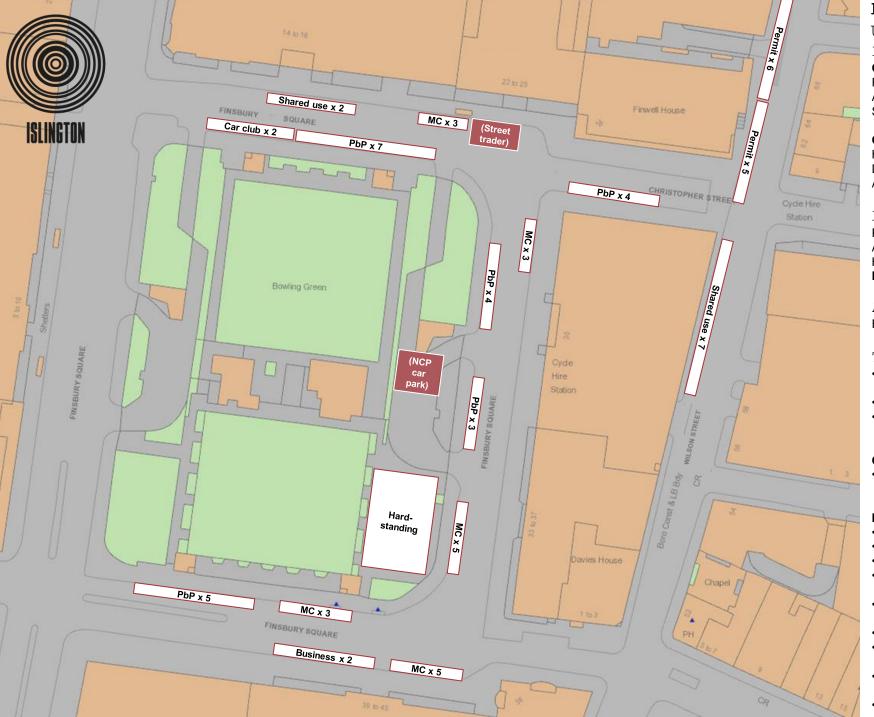

#### Other

Hardstanding: £750 + VAT per day Deposit: £500 + VAT (hardstanding only)

Admin: Speak to Film Officer

Lead in times
PbP bays: 7 Working Days
All other bays: 10 Working Days

Hardstanding: 3 working days

## Terms and Conditions

- **Street Trader:** Operates until 3am on Saturday morning and must be consulted and compensated for any loss of trade.
- Generators: Must not be refuelled on site.
- Crew Cars: NCP can arrange off-street parking for crew cars in their underground car park.

#### On-street suspensions:

No vehicles should be parked alongside vehicles with slide-outs (generators, minibuses, unit cars etc)

#### Hardstanding:

- Weight limit of 7KN/m<sup>2</sup>
- Must keep 1m+ away from grass at all times
- · Must keep clear of the trees and the listed monument
- Ensure there is no equipment or vehicles outside of the hardstanding or on the grass area
- Access must be maintained at all times for grounds maintenance vehicles that service the park
- Parking must only be in allocated area on map
- Catering waste must be disposed of off-site. There must be no waste disposal on site
- Unit must not use Finsbury Square power at any time without express permission from the Islington Film Office
- Key required for barrier (pick-up from FilmFixer offices)