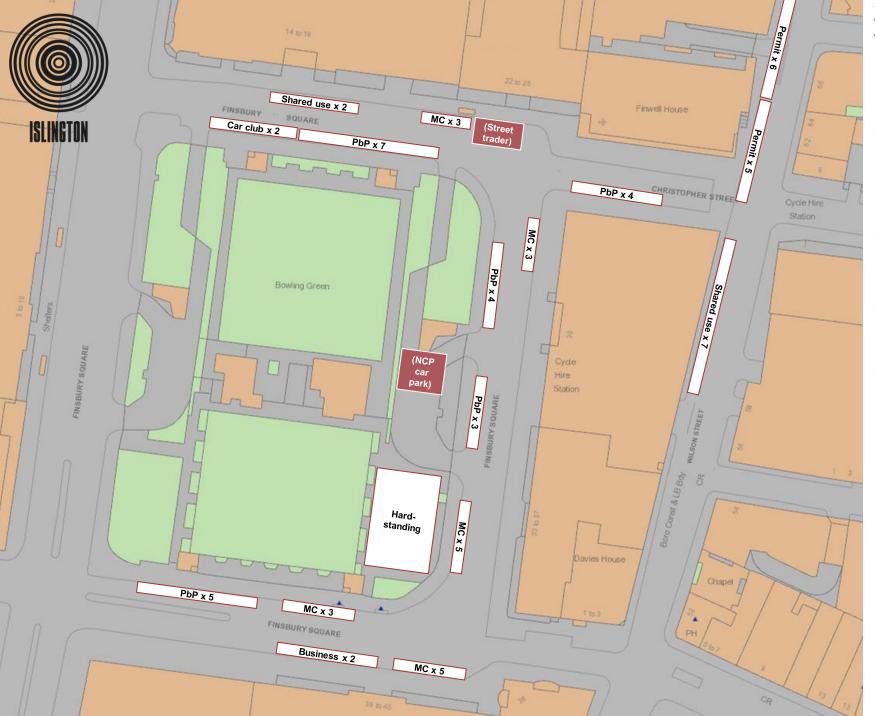

# Finsbury Square

Unit Base

Fees

## **On-street suspensions**

First day: £218 + VAT per run of bays

Additional days: £33.25 + VAT per 5m space per day

Sundays/Bank Holidays: Only chargeable for one day hires

## Other

Hardstanding: £750 + VAT per day Deposit: £500 + VAT (hardstanding only)

Admin: Speak to Film Officer

## Lead in times

PbP bays: 7 Working Days All other bays: 10 Working Days Hardstanding: 3 working days

Please use dedicated Finsbury Square unit base suspension form

## Availability

Friday (from 6.30pm) to Sunday: subject to availability

## Terms and Conditions

- **Street Trader:** Operates until 3am on Saturday morning and must be consulted and compensated for any loss of trade.
- Generators: Must not be refuelled on site.
- Crew Cars: NCP can arrange off-street parking for crew cars in their underground car park.

## On-street suspensions:

 No vehicles should be parked alongside vehicles with slide-outs (generators, minibuses, unit cars etc)

## Hardstanding:

- Weight limit of 7KN/m<sup>2</sup>
- Must keep 1m+ away from grass at all times
- Must keep clear of the trees and the listed monument
- Key required for barrier (pick-up from FilmFixer offices)
- Access must be maintained at all times for grounds maintenance vehicles that service the park
- Parking must only be in allocated area on map
- Catering waste must be disposed of off-site