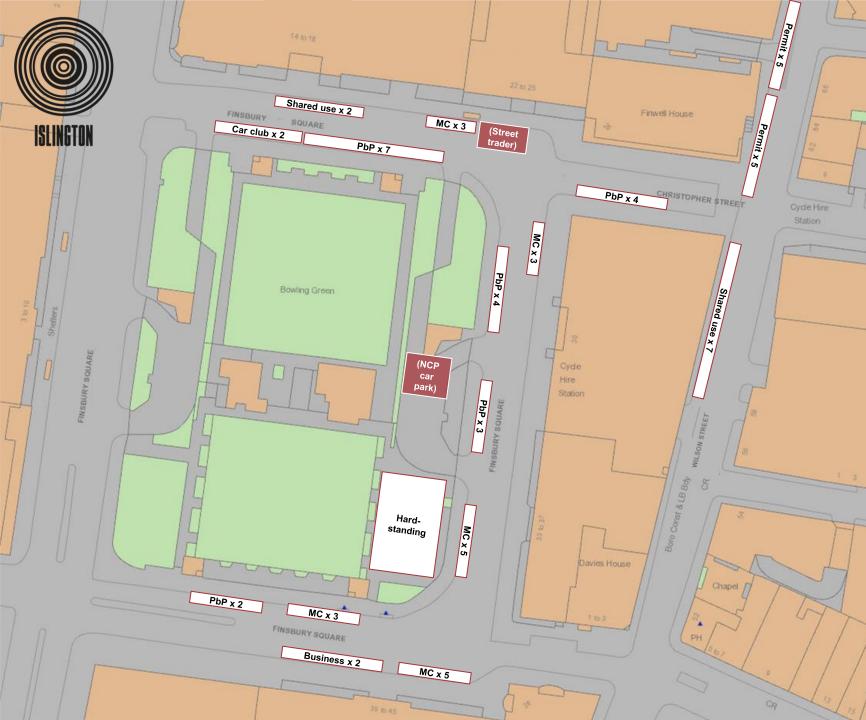

# **Finsbury Square** Unit Base

Fees

#### **On-street suspensions**

First day: £213.75 + VAT per run of bays Additional days: £32.60 + VAT per 5m space per day Sundays/Bank Holidays: Only chargeable for one day hires

## Other

Hardstanding: £750 + VAT per day Deposit: £500 + VAT (hardstanding only) Admin: Speak to Film Officer

## Lead in times

PbP bays: 7 Working Days All other bays: 10 Working Days Hardstanding: 3 working days Please use dedicated Finsbury Square unit base suspension form

# Terms and Conditions

- Street Trader: Operates until 3am on Saturday morning and must be consulted and compensated for any loss of trade.
- Generators: Must not be refuelled on site.
- **Crew Cars:** NCP can arrange off-street parking for crew cars in their underground car park.

### Hardstanding:

- Weight limit of 7KN/m<sup>2</sup>
- Must keep 1m+ away from grass at all times
- Must keep clear of the trees and the listed monument
- Key required for barrier (pick-up from FilmFixer offices)